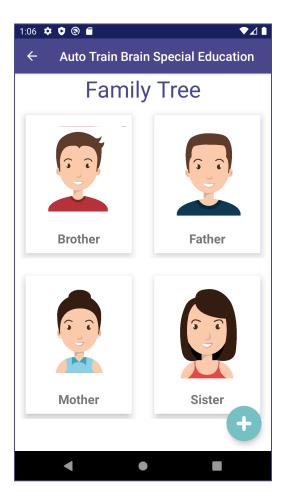

### Learn Your Family

- On this page, the photos you add to the Family Tree will appear in front of you with their relative degrees.
- You can have the text read aloud by clicking on the text below the picture.