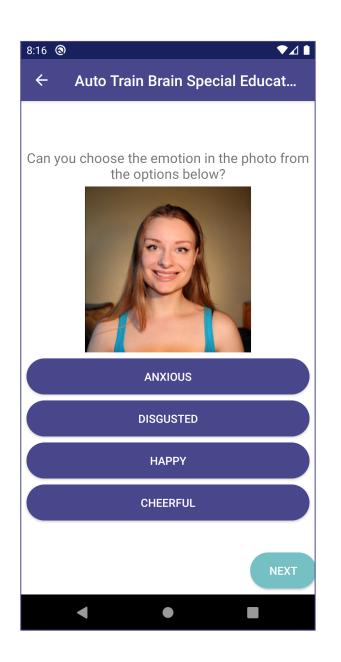

### Play

- We chose the one with the Human Face from the categories on the previous page and we came across questions about the Human Face.
- Here you see a facial expression and below there are four options.
- You can see the next questions by selecting one of the options and clicking the NEXT button.