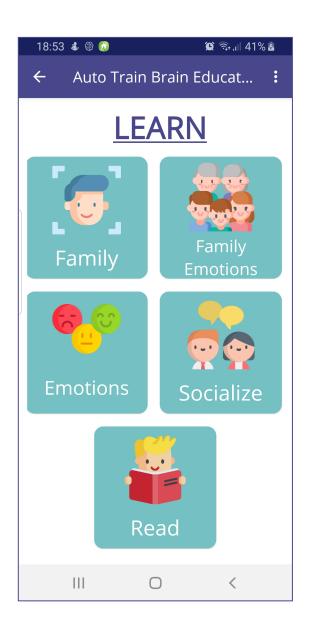

## Homepage

- On the homepage, parents do some adjustments for their children.
- When you choose the Child section, you have two options: LEARN and PLAY.
- Before choosing LEARN or PLAY, you have to upload some photos from the Parent section.

### Learn

- You can proceed to the learning phase by selecting the Family section.
- You must have uploaded some photos for this step.