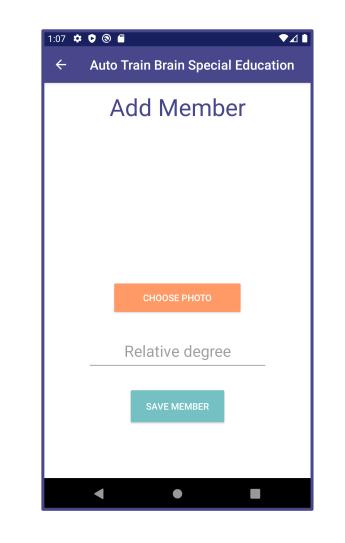

#### Adding a Family Member

- On this page, you can select a photo from your phone's gallery by clicking the CHOOSE PHOTO button.
- After adding the Relative Degree (Mother, Father, Brother etc.) under the photo you selected, you can add the family member to the list by clicking the SAVE button.
- You must enter a Photo and Relative Degree.