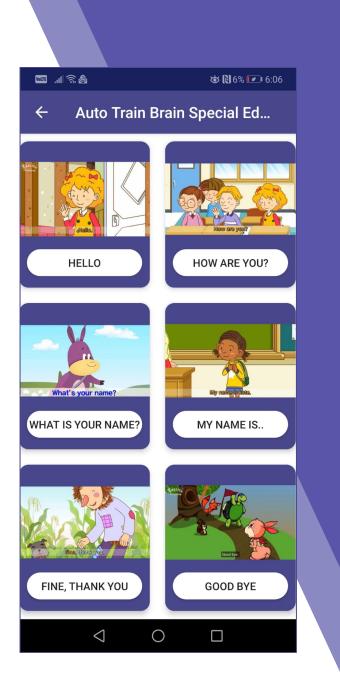

#### Learning Phase of Socialize

- In this page you will see several socialization words.
- There are pictures and buttons under the pictures.
- By clicking buttons you will watch video about the word.
- By long clicking to the button you can hear which word it is and you can learn its pronouncing.