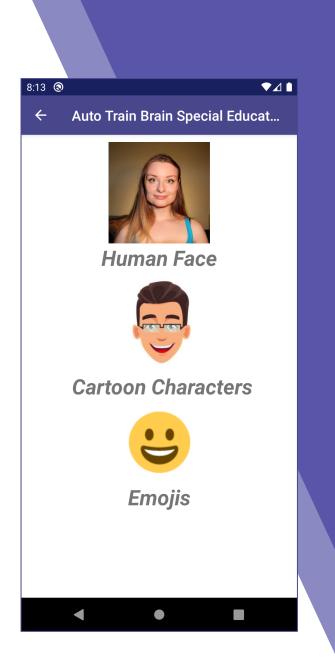

#### Playing Phase of Emotions

- In this phase, you will see three different categories: Human Face, Cartoon Characters and Emojis.
- You can start playing by choosing any of them.