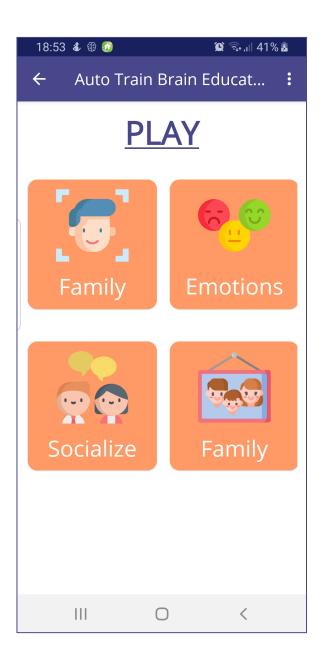

## Homepage

- On the homepage, parents do some adjustments for their children.
- When you choose the Child section, you have two options: LEARN and PLAY.
- Before choosing LEARN or PLAY, you have to upload some photos from the Parent section.

### Play

- You can proceed to the playing stage by selecting the Family section.
- You must have uploaded at least 4 photos for this step.