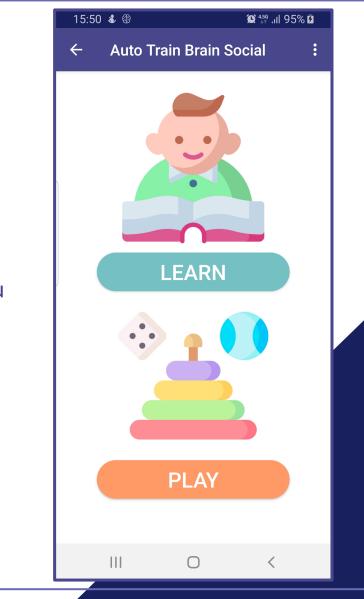

## Homepage

- On the homepage, parents do some adjustments for their children.
- When you choose the Child section, you have two options: LEARN and PLAY.
- Before choosing LEARN or PLAY, you have to upload some photos from the Parent section.