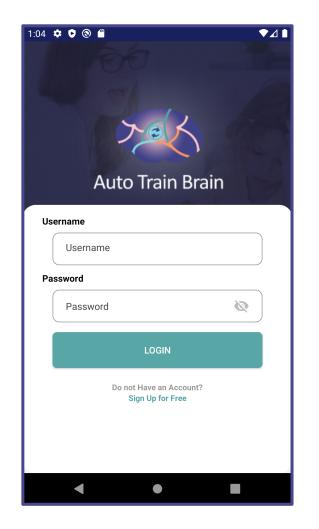

## Login

- If you have registered before, after entering your Username and Password, you can log in to the application by clicking the LOGIN button.
- If you do not have an account, you can go to the registration page by clicking on Sign Up for Free.