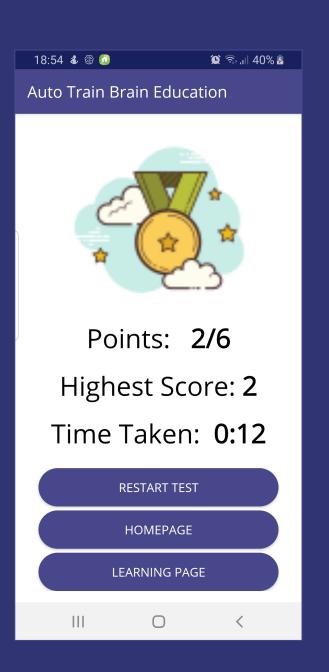

### Result

- When the game is over, you will see this page.
- It shows you how long it takes you to complete the game and your number of correct answers and highest score.
- You can restart the test by clicking RESTART TEST button.
- By clicking HOMEPAGE button you will return to the selecting LEARN or PLAY page.
- By clicking LEARNING PAGE button you will redirected to learning Learning Emotions page.