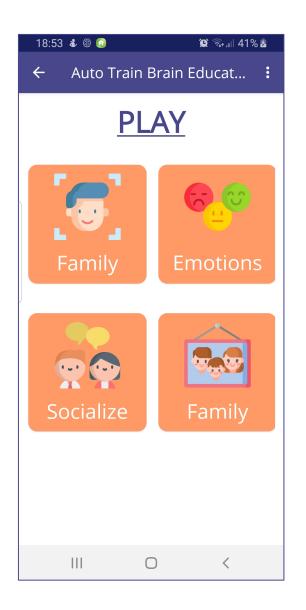

## Homepage

- On the homepage, parents do some adjustments for their children.
- When you choose the Child section, you have two options: LEARN and PLAY.
- Before choosing LEARN or PLAY, you have to upload some photos from the Parent section.

### Play

- You can proceed to the playing stage by selecting the Family section.
- You must have uploaded at least 4 photos for this step.

### Play

• You can proceed to the playing stage by selecting the Socialize section.

## Play

• You can proceed to the playing stage by selecting the Emotions section.