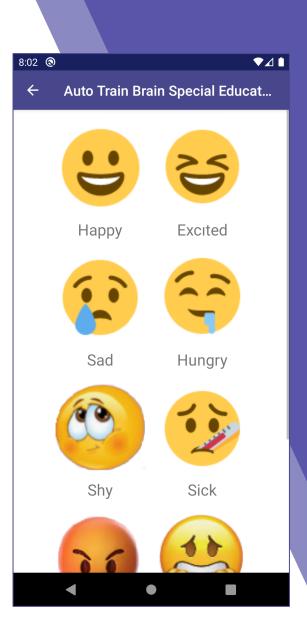

#### Learning Phase of Emotions

- In this page you will see several emotions.
- By clicking on any emotion expression, you can go to the expression page.