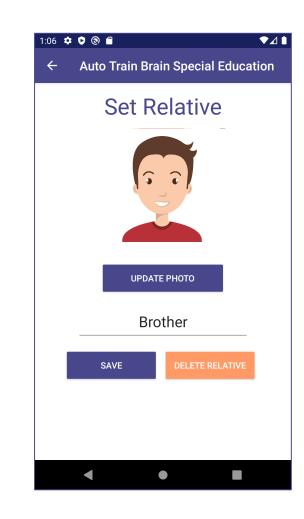

#### **Editing the Family List**

- You can go to the editing page by clicking on the photo of the family member you want to edit.
- You can select a new photo by clicking the UPDATE PHOTO button on the Set Relative page.
- You can delete the relative from the Family Tree by clicking the DELETE RELATIVE button.
- After your changes, you can save your changes with the SAVE button.