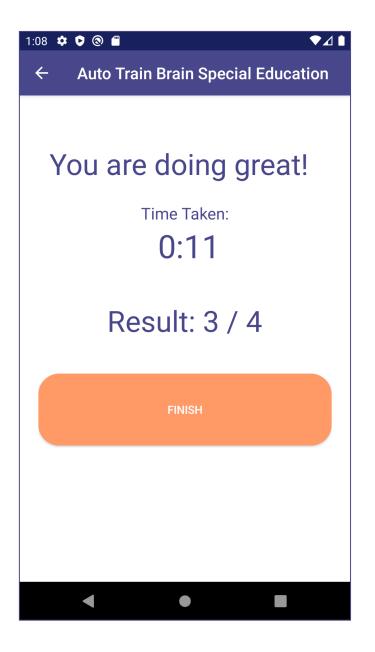

### Result

- When the game is over, you will see this page.
- It shows you how long it takes you to complete the game and your number of correct answers.
- You can return to the Homepage by clicking the FINISH button.