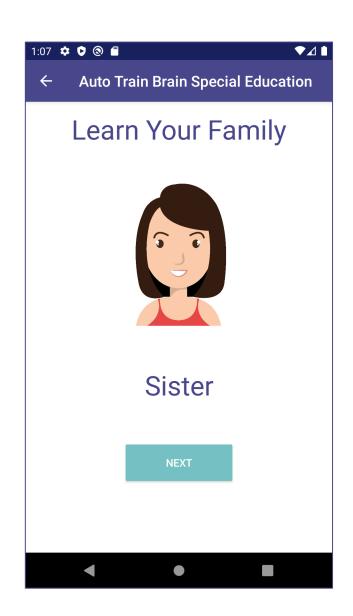

### Learn Your Family

- On this page, the photos you add to the Family Tree will appear in front of you with their relative degrees.
- You can have the text read aloud by clicking on the text below the picture.