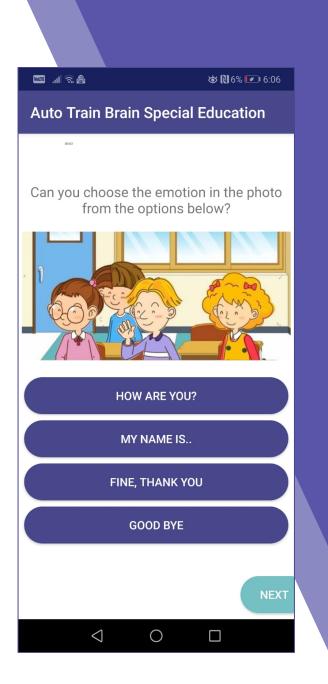

#### Playing Phase of Socialize

• In the playing phase you will try to match the correct sentence with the photo above. Pictures are taken from the videos so we expect that you watched all the videos!