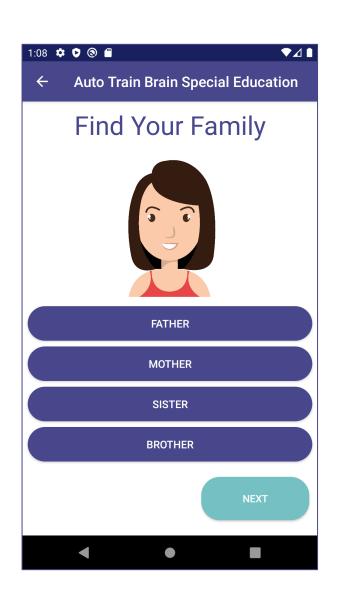

## Find Your Family

- On this page, you are expected to choose the correct answer of the picture in front of you.
- The option you click is read aloud and the button turns orange.
- You need to click the NEXT button to move on to the next question.