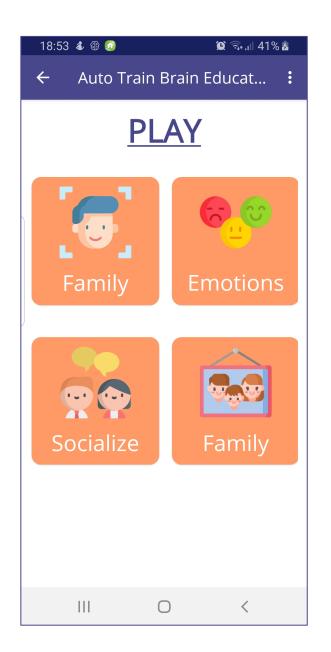

## Homepage

- On the homepage, parents do some adjustments for their children.
- When you choose the Child section, you have two options: LEARN and PLAY.
- Before choosing LEARN or PLAY, you have to upload some photos from the Parent section.