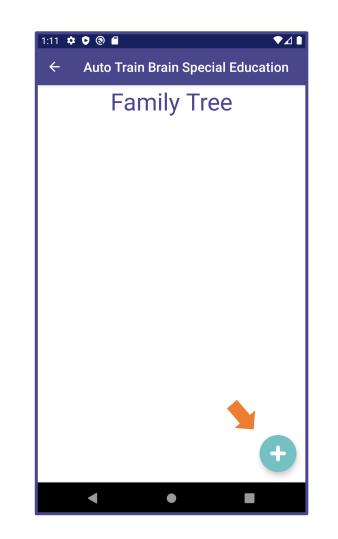

### Family Tree

 You can add new relatives to the Family Tree with the + button indicated by the orange arrow in the right corner of this page.