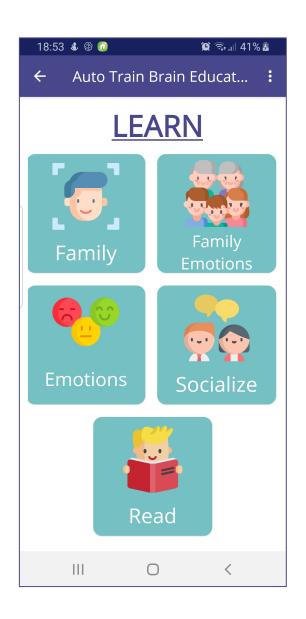

## Homepage

- On the homepage, parents do some adjustments for their children.
- When you choose the Child section, you have two options: LEARN and PLAY.
- Before choosing LEARN or PLAY, you have to upload some photos from the Parent section.

### Learn

- You can proceed to the learning phase by selecting the Family section.
- You must have uploaded some photos for this step.

### Play

- You can proceed to the playing stage by selecting the Family section.
- You must have uploaded at least 4 photos for this step.