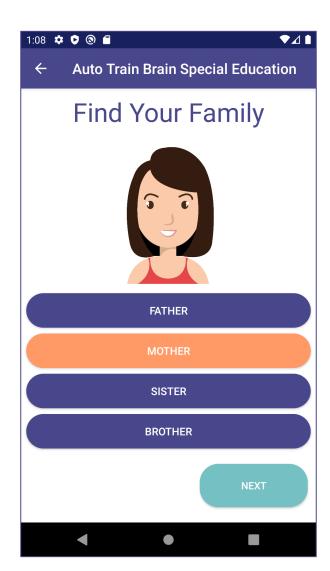

## Find Your Family

- On this page, you are expected to choose the correct answer of the picture in front of you.
- The option you click is read aloud and the button turns orange.
- You need to click the NEXT button to move on to the next question.