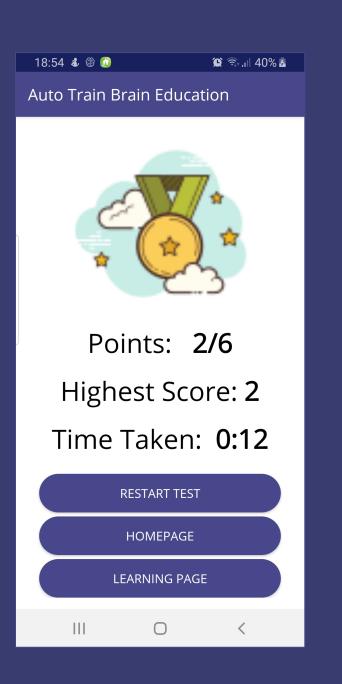

#### Result

- When the game is over, you will see this page.
- It shows you how long it takes you to complete the game and your number of correct answers and highest score.
- You can restart to test by clicking RESTART TEST button.
- By clicking HOMEPAGE button you will return to the selecting LEARN or PLAY page.
- By clicking LEARNING PAGE button you will redirected to learning Socialization Words page.