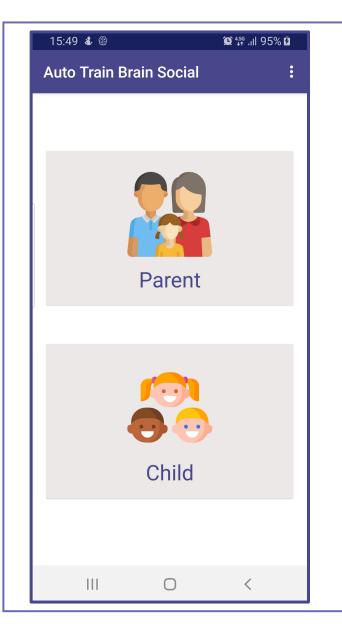

## Homepage

- On the homepage, parents do some adjustments for their children.
- When you choose the Child section, you have two options: LEARN and PLAY.
- Before choosing LEARN or PLAY, you have to upload some photos from the Parent section.