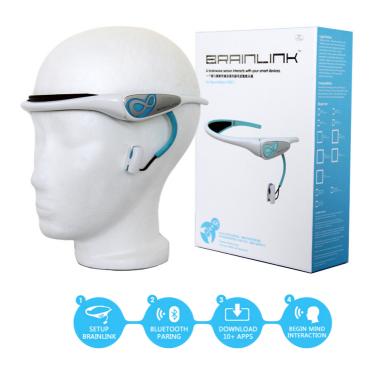

## **BrainLink**

BrainLink is a brainwave (EEG) sensor that connects with end user devices such as smartphones, tablets, desktop, and laptop computers wirelessly (via Bluetooth). It is designed to be worn on the head. In order to detect a user's brainwave data, three metal sensors need to touch the wearer's skin in two different areas of the head (one on the forehead and two one the left earlobe).

Users can interact with and control the BrainLink by using their minds for applications and games. Applications are customized for BrainLink in iOS, Android, Windows and Mac OS. Apps are available for entertainment, health and education.