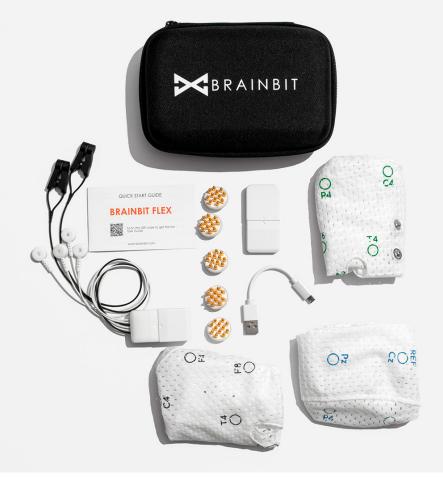

# **BRAINBIT FLEX**

### EEG Hardware with SDK and Free Electrode Fixation

BrainBit Flex is a 4 channel wearable EEG neural interface with free electrode location that provides accurate and reliable registration of the electrical activity of the brain. The unique and convenient electrode fixation system makes the session easy and varied. You can study exactly those points and biorhythms of the brain that are of interest to you.

#### **SDK**

BrainBit provides a Software Development Kit SDK for developers to create applications compatible with the device.