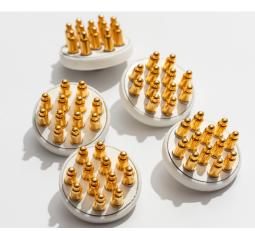

### EEG Hardware with SDK and Free Electrode Fixation

BrainBit Flex is a 4 channel wearable EEG neural interface with free electrode location that provides accurate and reliable registration of the electrical activity of the brain. The unique and convenient electrode fixation system makes the session easy and varied. You can study exactly those points and biorhythms of the brain that are of interest to you.