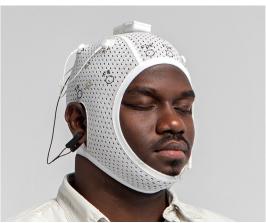

### EEG Hardware with SDK and Free Electrode Fixation

BrainBit Flex is a 4 channel wearable EEG neural interface with free electrode location that provides accurate and reliable registration of the electrical activity of the brain. The unique and convenient electrode fixation system makes the session easy and varied. You can study exactly those points and biorhythms of the brain that are of interest to you.