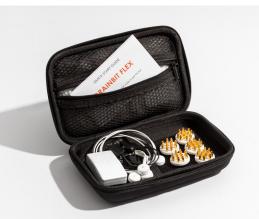

# **BRAINBIT FLEX**

### EEG Hardware with SDK and Free Electrode Fixation

BrainBit Flex is a 4 channel wearable EEG neural interface with free electrode location that provides accurate and reliable registration of the electrical activity of the brain. The unique and convenient electrode fixation system makes the session easy and varied. You can study exactly those points and biorhythms of the brain that are of interest to you.