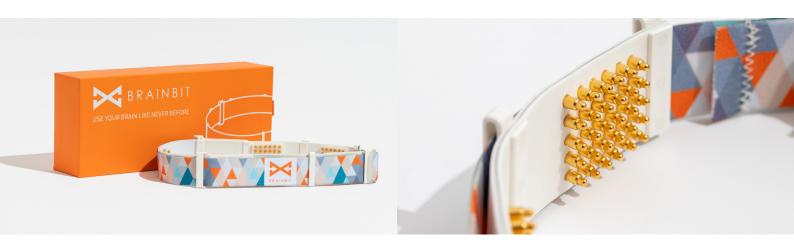

# **BRAINBIT HEADBAND**

**EEG Hardware with SDK** 

BrainBit Headband is a smart EEG device which monitors brain activity and gathers data that can be converted and used without professional help in reading. The headband has 4 dry EEG electrodes located at T3, T4, O1, O2 according to the international 10-20 electrodes placement scheme.

### **Technical characteristics**

Number of channels4Sampling rate250 HzCommunication interfaceBluetooth LERegistered signalsEEG

Time of continuous work
Measured voltage range
Battery charge current
Battery charge time

at least 12 hours ± 0,4 V 100 mA ± 10% up to 4 hours