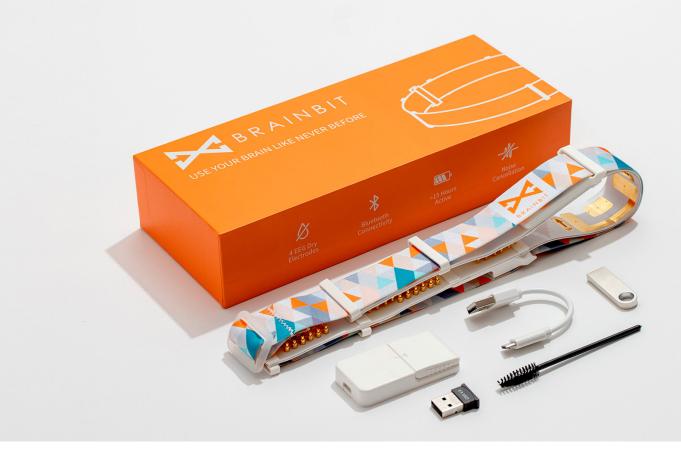

# **BRAINBIT HEADBAND**

**EEG Hardware with SDK** 

BrainBit Headband is a smart EEG device which monitors brain activity and gathers data that can be converted and used without professional help in reading. The headband has 4 dry EEG electrodes located at T3, T4, O1, O2 according to the international 10-20 electrodes placement scheme.

#### **SDK**

BrainBit provides a Software Development Kit SDK for developers to create applications compatible with the device.

BrainBit SDK is a set of libraries for different operating systems and platforms providing a full set of tools needed for configuring and receiving data from BrainBit devices.