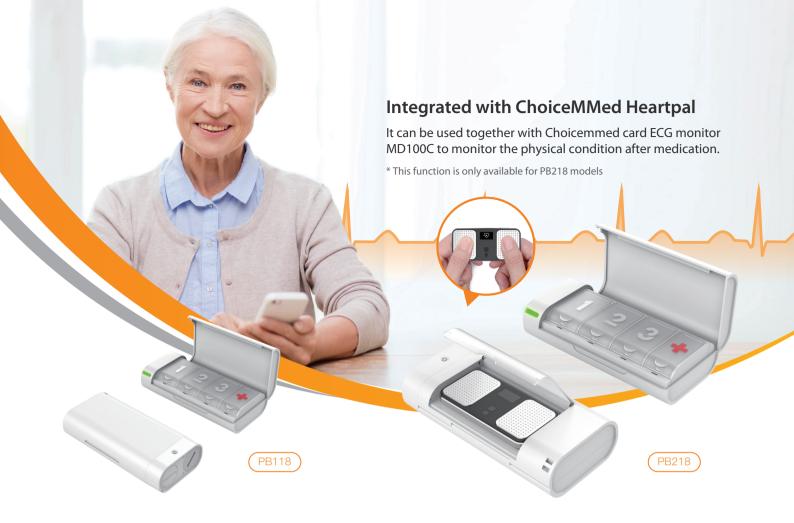

# Smart Pillbox (PB118/218)

ChoiceMMed Smart Pillbox can be connected to your phone via Bluetooth, major function is to remind and monitor the medication time in real time. Through iChoice App, it can synchronize medication data, and automatically generate medication records, allows individuals and family member to remind the medication users in time to prevent missing medication, one model of the pillbox integrated with ChoiceMMed Heartpal (to be launched in 2023), this can help to monitor the medication effect.