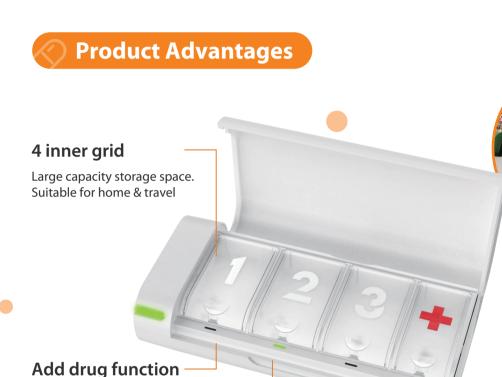

### Reminder function

Inner box indicator indicate you which pill to take, you won't take the wrong medicine.

Magnetic suction design

Magnetic suction design for box, dustproof, moisture proof.

Suitable for elderly people, middle-aged and young people.