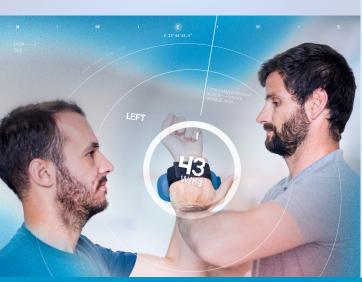

#### MUSCLE CONTROLLER - HAND-HELD DYNAMOMETER

FEATURING PRECISE STRENGTH ASSESSMENTS WITH ELECTRONIC FORCE TRANSDUCERS THAT OFFER INSTANTANEOUS ACOUSTIC AND OPTIC BIOFEEDBACK.