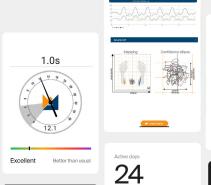

### **SENS - MOVEMENT SENSOR**

A CONNECTED GONIOMETER WITH AN INERTIAL SENSOR THAT OFFERS PHYSIOTHERAPISTS A BETTER, MORE ACCURATE WAY TO ASSESS AND MONITOR THEIR PATIENTS — FOR MORE EFFECTIVE REHABILITATION.