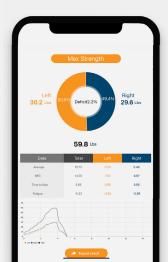

#### **LINK - PULL DYNAMOMETER**

LINK DELIVERS OPERATOR-INDEPENDENT MEASUREMENTS OF ISOMETRIC STRENGTH, AND CAN BE AFFIXED TO ANY STABLE SURFACE.

#### MUSCLE CONTROLLER - HAND-HELD DYNAMOMETER

FEATURING PRECISE STRENGTH ASSESSMENTS WITH ELECTRONIC FORCE TRANSDUCERS THAT OFFER INSTANTANEOUS ACOUSTIC AND OPTIC BIOFEEDBACK.