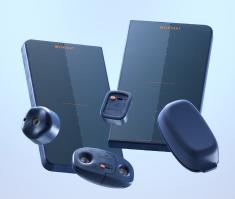

# 7 CONNECTED DEVICES. 1 REVOLUTIONARY APP.

BY OFFERING PHYSIOTHERAPISTS INSTANTANEOUS INSIGHTS INTO THEIR PATIENTS' PROGRESS, WE'RE INSPIRING PROLONGED ENGAGEMENT, INCREASING EFFICIENCY, AND DELIVERING MORE EFFECTIVE RESULTS.

#### **LINK - PULL DYNAMOMETER**

LINK DELIVERS OPERATOR-INDEPENDENT MEASUREMENTS OF ISOMETRIC STRENGTH, AND CAN BE AFFIXED TO ANY STABLE SURFACE.

#### MUSCLE CONTROLLER - HAND-HELD DYNAMOMETER

FEATURING PRECISE STRENGTH ASSESSMENTS WITH ELECTRONIC FORCE TRANSDUCERS THAT OFFER INSTANTANEOUS ACOUSTIC AND OPTIC BIOFEEDBACK.

### **SENS - MOVEMENT SENSOR**

A CONNECTED GONIOMETER WITH AN INERTIAL SENSOR THAT OFFERS PHYSIOTHERAPISTS A BETTER, MORE ACCURATE WAY TO ASSESS AND MONITOR THEIR PATIENTS — FOR MORE EFFECTIVE REHABILITATION.

#### **BUBBLE - PRESSURE SENSOR**

A VERSATILE PNEUMATIC DYNAMOMETER THAT CAN BE INSERTED INTO INFLATABLE OBJECTS, DELIVERING A VARIETY OF ACCURATE FORCE MEASUREMENTS.

#### **GRIP - GRIP DYNAMOMETER**

A CONNECTED DYNAMOMETER THAT MEASURES GRIP STRENGTH QUICKLY, ACCURATELY AND EASILY, WITH INSTANTANEOUS BIOFEEDBACK DELIVERED THROUGH OUR APP.

## PLATES - PORTABLE FORCE PLATES

LIGHTWEIGHT AND PORTABLE, OUR PLATES ARE PERFECT FOR MEASURING STATIC AND DYNAMIC BALANCE, IN YOUR OFFICE OR ON THE ROAD.

## DELTAS - ELITE FORCE PLATE

THE ULTIMATE FORCE PLATES FOR MEASURING PHYSICAL PERFORMANCE, DELTAS FEATURE AN IMPRESSIVE LOAD CAPACITY AND HIGH SAMPLING FREQUENCY.

160

Metrics