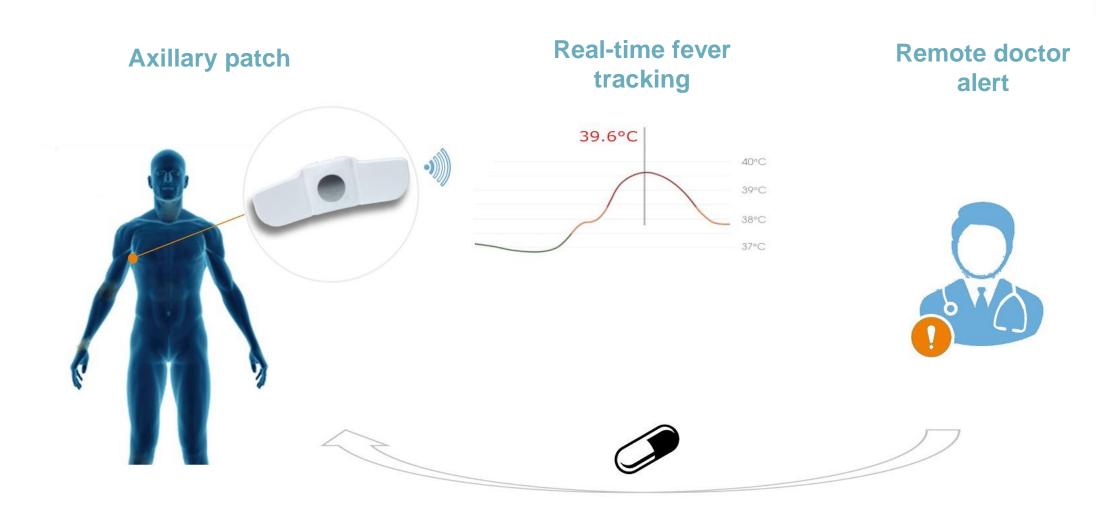

## Tucky thermometer

Certified & accurate medical device class IIA

Thin and flexible patch Biocompatible materials

Continuous measurements of axillary temperature

Optimal Bluetooth range (patented)

Posture monitoring

Secured data

Reusable (rechargeable + cleanable)

Comfortable fixation (double-sided adhesive)

# **Gateway & Tucky Center**

Bluetooth / Wifi gateway for Tucky
Up to 4 Tucky simultaneously
Remote configuration via TuckyCenter

Real time data (temperature & position)

Alerts (visual, sound, mail...)

Gateway management & association Tucky / Patients