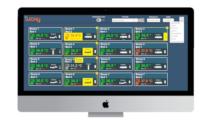

# **Gateway & Tucky Center**

Bluetooth / Wifi gateway for Tucky
Up to 4 Tucky simultaneously
Remote configuration via TuckyCenter

Real time data (temperature & position)

Alerts (visual, sound, mail...)

Gateway management & association Tucky / Patients

Economic SAAS solution
Accessible everywhere
Multi media display
Nothing to install
No maintenance
High security level