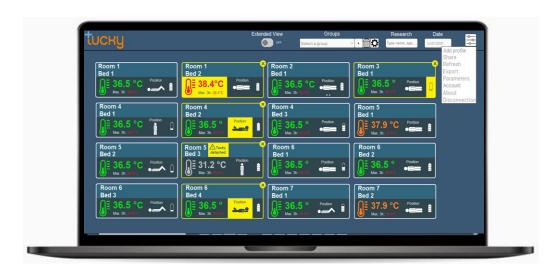

# **Gateway & Tucky Center**

Bluetooth / Wifi gateway for Tucky
Up to 4 Tucky simultaneously
Remote configuration via TuckyCenter

Real time data (temperature & position)

Alerts (visual, sound, mail...)

Gateway management & association Tucky / Patients

Economic SAAS solution
Accessible everywhere
Multi media display
Nothing to install
No maintenance
High security level