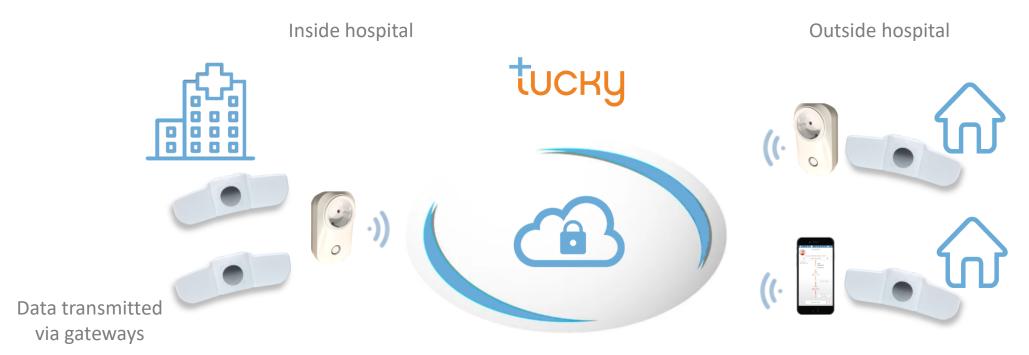

## Global solution

Data transmitted via smartphone or gateway

Single solution that covers all needs.

# **Gateway & Tucky Center**

Bluetooth / Wifi gateway for Tucky
Up to 4 Tucky simultaneously
Remote configuration via TuckyCenter

Real time data (temperature & position)

Alerts (visual, sound, mail...)

Gateway management & association Tucky / Patients