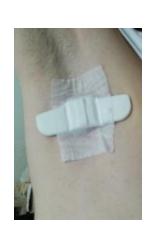

## 4) Stick Tucky under the armpit

Place it at the very top of the armpit Wear clothes

~ 15 minutes is necessary to reach stable reading with closed arm

#### FOR BETTER HOLD ON ADULTS

- Shave the armpit
- Add a single-sided adhesive strip ©