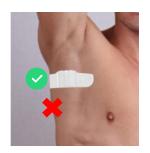

## 4) Stick Tucky under the armpit

Place it at the very top of the armpit Wear clothes

~ 15 minutes is necessary to reach stable reading with closed arm