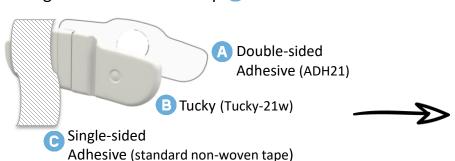

# 3) Place the double-sided adhesive (A) on Tucky (B)

Peel adhesive and its clear film from paper backing Place it on the front of Tucky Remove both parts of the clear film

#### FOR BETTER HOLD ON ADULTS

- Shave the armpit
- Add a single-sided adhesive strip ©