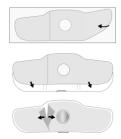

# 3) Place the double-sided adhesive (A) on Tucky (B)

Peel adhesive and its clear film from paper backing Place it on the front of Tucky Remove both parts of the clear film