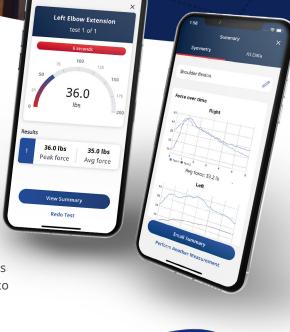

## Accurately Measure

Active & passive range of motion (AROM & PROM)

Peak force

Average force

Force over time

Force/weight ratio

Muscle symmetry

Neuromuscular deficits

## (III) Track & Treat

Results in real time

**ROM** progress

Strength progress

Data from test session reports delivered to your inbox

Neuromuscular control with bio-feedback