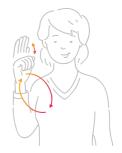

#### Step 3

Once paired, you can begin calibration. After pressing start in the app, try and stretch your fingers out, then crunch them up, before rotating your hand into every position you can. When you're done, just press stop.