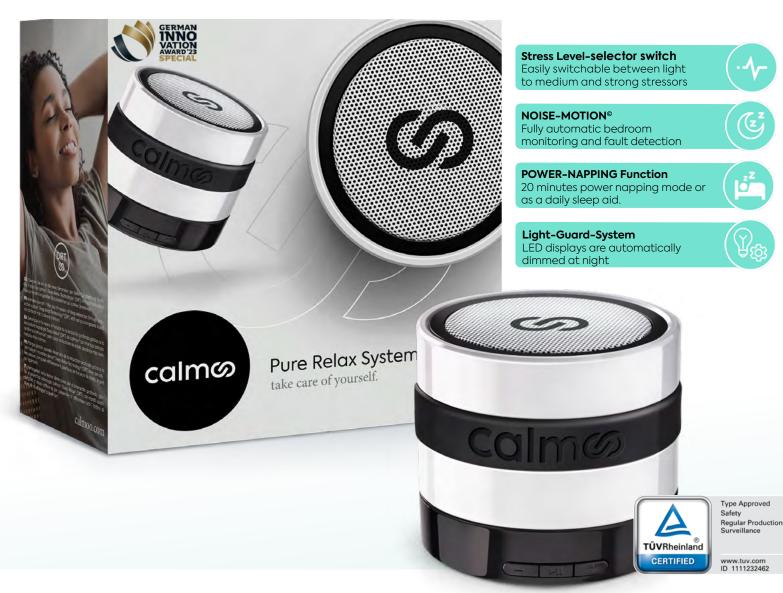

## At a glance:

- Deep relaxation system to reduce overstimulation
- · can be used anywhere and at any time
- 2 relaxation strengths for different stress levels
- $\hbox{\bf \cdot} \ {\it optical} \ {\it LED-Light-Guard-System} \ {\it for} \ {\it the} \ {\it night}$
- fully automatic sleep room monitoring with fall asleep function
- Timer with (20 minute short relaxation (power napping) or active, relaxed continuous sound)
- powerful lithium battery, independent of a power outlet
- TÜV certified safety

## Package contents:

calmoo<sup>©</sup>, travel bag, sleep mask, USB-C charging cable, short control.

**Dimensions** (without packaging): Ø 6cm, height 5.5 cm **Technical data:** Input 5V, 500mA Speaker 4 Ohm, 3W.

Material: steel, ABS, silicone

Packaging dimensions: 20cm \* 20 cm\* 10 cm, 5 languages

GTIN: 4260414551109 PPN: 1118875093 34 Article No. 2210